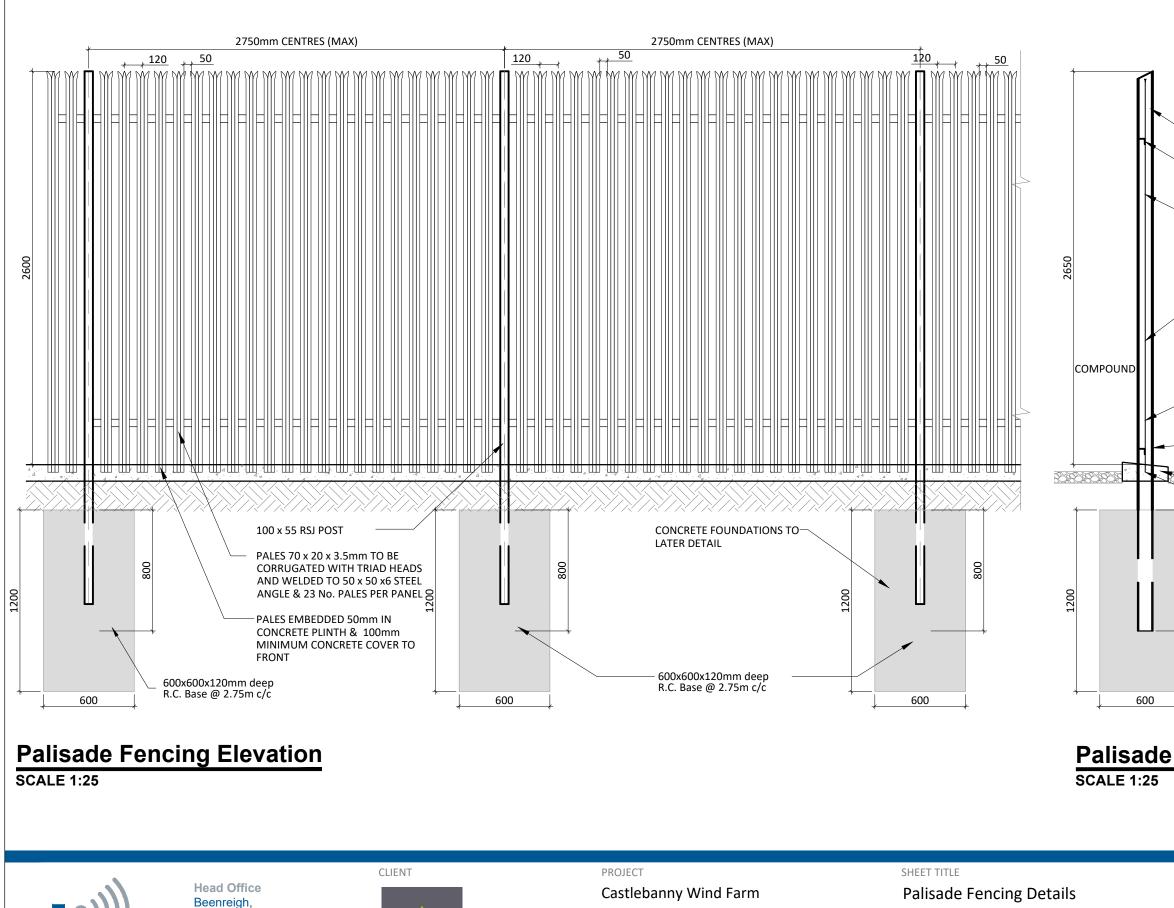

COILLTE

DRAWING STATUS For Information

| nent Initials: | Designer: |
|----------------|-----------|
|                |           |

|                                                      | 100 x 55 RSJ POST                                                                |  |
|------------------------------------------------------|----------------------------------------------------------------------------------|--|
|                                                      | 100 x 33 K31 F031                                                                |  |
|                                                      | ANGLE BRACKET FIXED INTO<br>WEB                                                  |  |
| <                                                    | FIXING AREA TO POST                                                              |  |
|                                                      | 100x75mm, 100mm LENGTH OF<br>ANGLE TO PANELS ENSURING<br>METAL TO METAL FIXINGS. |  |
|                                                      | x 3.5mm TO BE                                                                    |  |
| CORRUGATED WITH TRIAD<br>HEADS AND WELDED TO 50 x 50 |                                                                                  |  |
| x6 STEEL ANGLE & 23 No. PALES<br>PER PANEL           |                                                                                  |  |
| - HOT DIPED GALVANISED FENCE                         |                                                                                  |  |
| WITH POWER COATED RAL 6020<br>(GREEN) FINISH         |                                                                                  |  |
|                                                      |                                                                                  |  |
|                                                      | ALL POSTS PREDRILLED WITH 15mm DIA FIXING HOLES                                  |  |
|                                                      | INTERNAL FLANGE FACE.                                                            |  |
| 3843843843843843                                     |                                                                                  |  |
|                                                      | 300x150mm CONCRETE                                                               |  |
|                                                      | PLINTH LAID TO FALL                                                              |  |
|                                                      | TO DISPLACE WATER                                                                |  |
|                                                      | PALES EMBEDDED 50mm IN                                                           |  |
| 800                                                  | CONCRETE PLINTH & 100mm                                                          |  |
| 00                                                   | MINIMUM CONCRETE COVER TO                                                        |  |
|                                                      | FRONT                                                                            |  |
|                                                      |                                                                                  |  |
| <b>+</b>                                             |                                                                                  |  |
|                                                      |                                                                                  |  |
|                                                      |                                                                                  |  |
| 600x600x120mm deep                                   |                                                                                  |  |
| R.C. Base @ 2.75m c/c                                |                                                                                  |  |
|                                                      |                                                                                  |  |
|                                                      |                                                                                  |  |
| e Fencing Section                                    |                                                                                  |  |
|                                                      |                                                                                  |  |
|                                                      |                                                                                  |  |
|                                                      |                                                                                  |  |
|                                                      |                                                                                  |  |
|                                                      |                                                                                  |  |
| ISSUE/REVISION                                       |                                                                                  |  |
|                                                      |                                                                                  |  |
|                                                      |                                                                                  |  |
| P01 02.12.20                                         | Issued For Planning                                                              |  |
| P00 04.09.20                                         | Issued for Information                                                           |  |
| I/R DATE                                             | DESCRIPTION                                                                      |  |